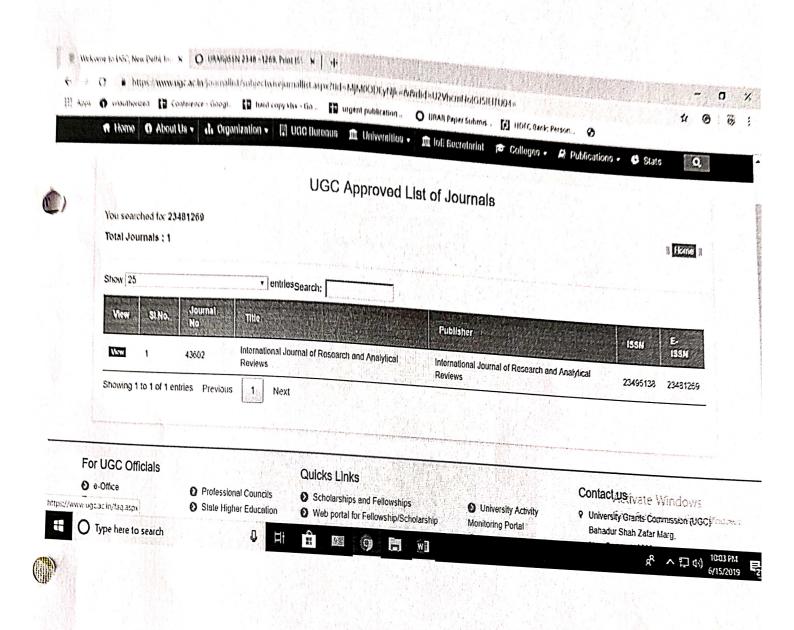

eshwar, Prof. Vishal Salve                                                |
| 35 | IOT Based Bridge Condition Monitoring System Abhishek Girigosavi, Ashwini Jalgi, Rohit Kotgire, Prof. Sampada Tavse                                       |
| 36 | IOT Based Tire Pressure Monitoring, Vehicle Parameter Monitoring and Vehicle Security<br>Rushabh Surana, Udayan Bhide, Pradip Yadav, Prof. Snehal Koparde |
| 37 | Air Pollution Monitoring System Using Lab View Pravin Dukare, Pratiksha Baglane, Mohini Baglane, Prof. Vasant Deokamble                                   |
| 38 | Bomb Disruptor Using an Electromagnetic Pulse<br>Soham Athavale, Viraj charwad, Prof. Anagha Kunte                                                        |

Coordinator

Mrs. P. S. Sawant

Bawant

HEAD
Department of E&TC Engg.





Activate Windows
66 to Settings to activate Windows.



当 🔐

9

**I** 9

-

Wi

.

æ

へ口切 (



Karvenagar, Pune

(Accredited with 'A' Grade by NAAC)



# **Organizes**

NATIONAL LEVEL TECHNICAL EVENT

# DEXTERITU 2K19

Great Minds at Work

# Wednesday 16<sup>th</sup> Jan. 2019

# Electrical Engineering

#### **Tech Shilpam - Poster Presentation**

**Description**: The poster presentation competition - Present your innovative technical ideas through A2 / A1 size poster. Be creative & share your technical knowledge to win exciting prizes!! Faculty Coordinator: Mr. M. D. Raut (9766518292) Student Coordinator: Akshay (7385778423) Pallavi (8550966216)

#### **Tech Tatva - Technical Paper Presentation**

**Description**: The paper presentation competition- Aims to provide an outstanding plat