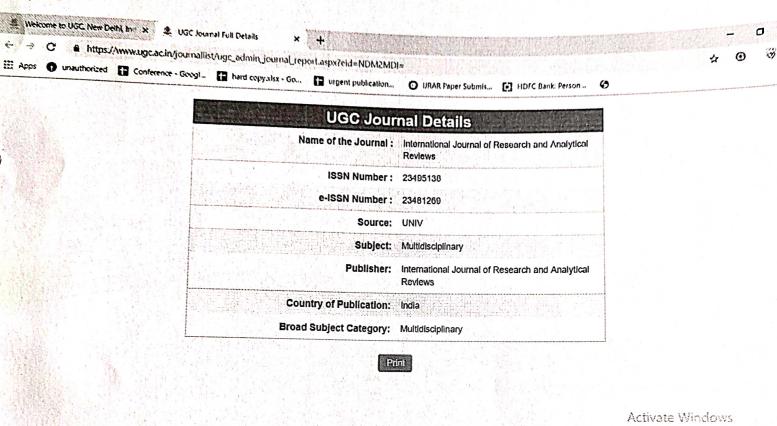

# 2.3.1 Student centric methods, such as experiential learning, participative learning and problem solving methodologies are used for enhancing learning experiences using ICT tools.

| Sr. No. | Parameter(A.Y.2018-19)                                                         | Page Nos. |
|---------|--------------------------------------------------------------------------------|-----------|
| 11      | Internships                                                                    | 2         |
| 2       | Industrial Visits                                                              | 43        |
| 3       | Seminar / Miniprojects                                                         | 58        |
| 4       | BE Projects                                                                    | 76        |
| 5       | Hackathon -HackSprint                                                          | 100       |
| 6       | Virtual Lab.                                                                   | 102       |
| 7       | Workshops/Seminar/Webinar/Guest Lectures                                       | 103       |
| 8       | Add-on courses: Coursera, NPTEL, Spoken Tutorial in association with IITB etc. | 145       |
| 9       | Poster Presentation                                                            | 147       |
| 10      | Paper presentation                                                             | 165       |
| 11      | Dexterity Event                                                                | 175       |
| 12      | <u>Udaan Event</u>                                                             | 188       |
| 13      | ACM Student Chapter                                                            | 191       |