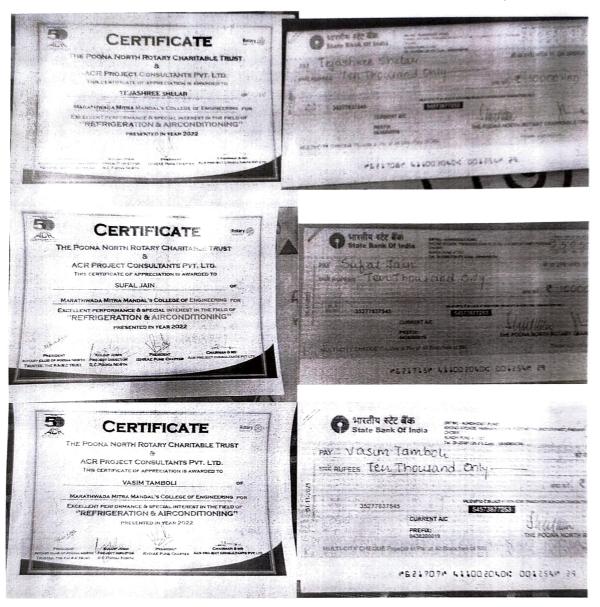

| Name of the<br>Scheme             | Parameter                                                                | Number<br>of<br>students | Amount in<br>Rs | Page No |
|-----------------------------------|--------------------------------------------------------------------------|--------------------------|-----------------|---------|
|                                   | Merit Cum means Scholarship for professional and<br>Technical Courses    | 1                        | 25000           | 1       |
| Number of students                | PMSS for Central Armed Forces & Assam Rifles (NSP)                       | 2                        | 66000           | 2       |
| benefited by<br>government scheme | State Govt. Minority Scholarship applied & settled by<br>DTE, Pune       | 1                        | 25000           | 3       |
| and amount                        | EBC Scholarship applied & settled by DTE Pune                            | 613                      | 25405358        | 6       |
|                                   | AICTE Pragati Scholarship Scheme for Girl Students<br>(Technical Degree) | 4                        | 200000          | 20      |
|                                   | AICTE - Swanath Scholarship Scheme (Technical<br>Degree)                 | 2                        | 100000          | 24      |
|                                   | OBC Freeship                                                             | 239                      | 9378466         | 26      |
|                                   | OBC Scholarship                                                          | 266                      | 10799579        | 35      |
|                                   | SC Freeship                                                              | 86                       | 7623847         | 45      |
|                                   | SC Scholarship                                                           | 138                      | 12258117        | 49      |
|                                   | VJNT Scholarship                                                         | 122                      | 9922667         | 54      |
|                                   | VJNT Freeship                                                            | 73                       | 5665668         | 59      |
|                                   | SBC Scholarship                                                          | 32                       | 2635284         | 62      |
|                                   | SBC Freeship                                                             | 21                       | 1647935         | 64      |
|                                   | ST Scholarship                                                           | 9                        | 859000          | 65      |
|                                   | ST Freeship                                                              | 5                        | 436000          | 66      |
|                                   | Fees Waivers                                                             | 32                       | 999480          | 67      |
|                                   | Alumni Scholarship                                                       | 10                       | 50000           | 68      |
| benefited by the                  | Gajanan Bhimrao Scholarship                                              | 2                        | 10000           | 71      |
| institution's / Non               | Leela Poonawala                                                          | 2                        | 40000           | 73      |
| Government<br>schemes and amount  | ACR Project consultants and Rotary Club (North)<br>Scholarship           | 3                        | 30000           | 75      |