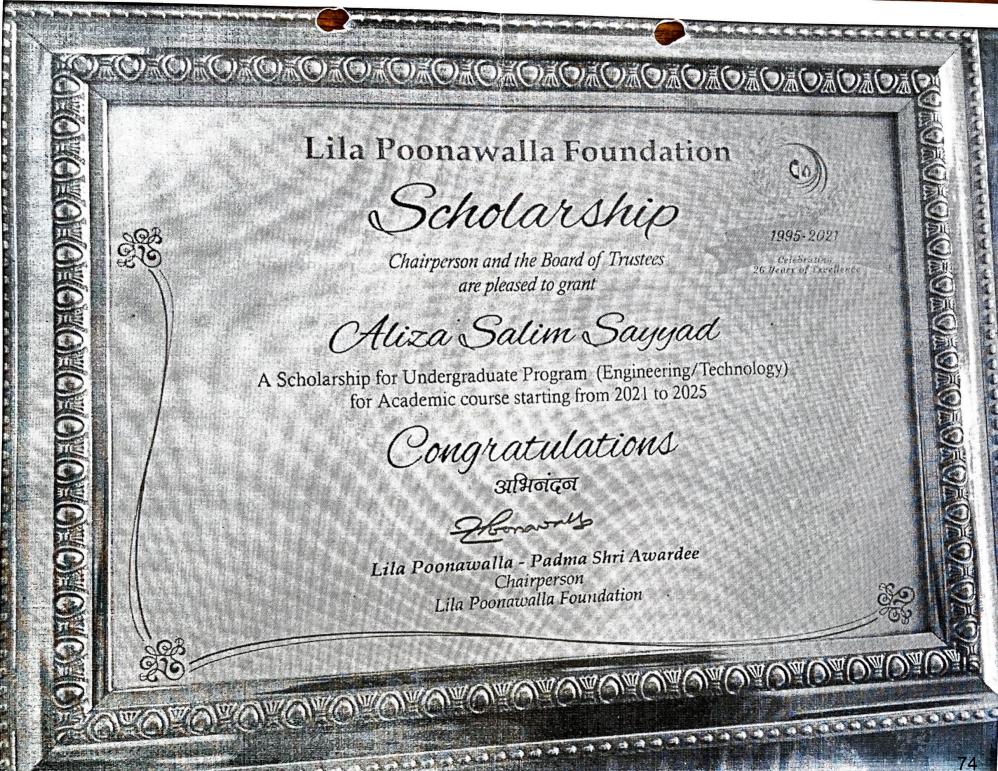

| Name of the<br>Scheme             | Parameter                                                                | Number<br>of<br>students | Amount in<br>Rs | Page No |
|-----------------------------------|--------------------------------------------------------------------------|--------------------------|-----------------|---------|
|                                   | Merit Cum means Scholarship for professional and<br>Technical Courses    | 1                        | 25000           | 1       |
| Number of students                | PMSS for Central Armed Forces & Assam Rifles (NSP)                       | 2                        | 66000           | 2       |
| benefited by<br>government scheme | State Govt. Minority Scholarship applied & settled by<br>DTE, Pune       | 1                        | 25000           | 3       |
| and amount                        | EBC Scholarship applied & settled by DTE Pune                            | 613                      | 25405358        | 6       |
|                                   | AICTE Pragati Scholarship Scheme for Girl Students<br>(Technical Degree) | 4                        | 200000          | 20      |
|                                   | AICTE - Swanath Scholarship Scheme (Technical<br>Degree)                 | 2                        | 100000          | 24      |
|                                   | OBC Freeship                                                             | 239                      | 9378466         | 26      |
|                                   | OBC Scholarship                                                          | 266                      | 10799579        | 35      |
|                                   | SC Freeship                                                              | 86                       | 7623847         | 45      |
|                                   | SC Scholarship                                                           | 138                      | 12258117        | 49      |
|                                   | VJNT Scholarship                                                         | 122                      | 9922667         | 54      |
|                                   | VJNT Freeship                                                            | 73                       | 5665668         | 59      |
|                                   | SBC Scholarship                                                          | 32                       | 2635284         | 62      |
|                                   | SBC Freeship                                                             | 21                       | 1647935         | 64      |
|                                   | ST Scholarship                                                           | 9                        | 859000          | 65      |
|                                   | ST Freeship                                                              | 5                        | 436000          | 66      |
|                                   | Fees Waivers                                                             | 32                       | 999480          | 67      |
|                                   | Alumni Scholarship                                                       | 10                       | 50000           | 68      |
| benefited by the                  | Gajanan Bhimrao Scholarship                                              | 2                        | 10000           | 71      |
| institution's / Non               | Leela Poonawala                                                          | 2                        | 40000           | 73      |
| Government<br>schemes and amount  | ACR Project consultants and Rotary Club (North)<br>Scholarship           | 3                        | 30000           | 75      |