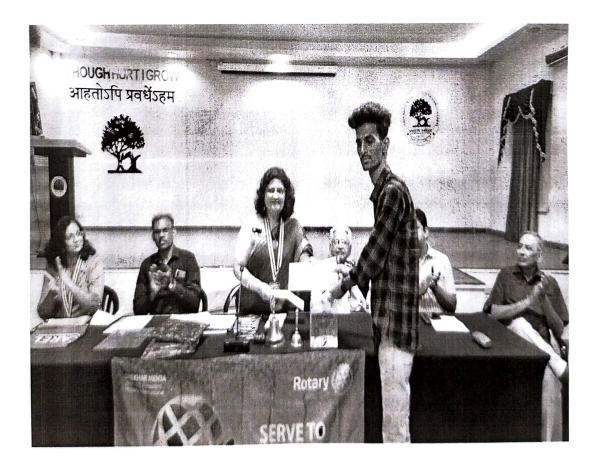

| Name of the<br>Scheme             | Parameter                                                                | Number<br>of<br>students | Amount in<br>Rs | Page No |
|-----------------------------------|--------------------------------------------------------------------------|--------------------------|-----------------|---------|
|                                   | Merit Cum means Scholarship for professional and<br>Technical Courses    | 1                        | 25000           | 1       |
| Number of students                | PMSS for Central Armed Forces & Assam Rifles (NSP)                       | 2                        | 66000           | 2       |
| benefited by<br>government scheme | State Govt. Minority Scholarship applied & settled by<br>DTE, Pune       | 1                        | 25000           | 3       |
| and amount                        | EBC Scholarship applied & settled by DTE Pune                            | 613                      | 25405358        | 6       |
|                                   | AICTE Pragati Scholarship Scheme for Girl Students<br>(Technical Degree) | 4                        | 200000          | 20      |
|                                   | AICTE - Swanath Scholarship Scheme (Technical<br>Degree)                 | 2                        | 100000          | 24      |
|                                   | OBC Freeship                                                             | 239                      | 9378466         | 26      |
|                                   | OBC Scholarship                                                          | 266                      | 10799579        | 35      |
|                                   | SC Freeship                                                              | 86                       | 7623847         | 45      |
|                                   | SC Scholarship                                                           | 138                      | 12258117        | 49      |
|                                   | VJNT Scholarship                                                         | 122                      | 9922667         | 54      |
|                                   | VJNT Freeship                                                            | 73                       | 5665668         | 59      |
|                                   | SBC Scholarship                                                          | 32                       | 2635284         | 62      |
|                                   | SBC Freeship                                                             | 21                       | 1647935         | 64      |
|                                   | ST Scholarship                                                           | 9                        | 859000          | 65      |
|                                   | ST Freeship                                                              | 5                        | 436000          | 66      |
|                                   | Fees Waivers                                                             | 32                       | 999480          | 67      |
|                                   | Alumni Scholarship                                                       | 10                       | 50000           | 68      |
| benefited by the                  | Gajanan Bhimrao Scholarship                                              | 2                        | 10000           | 71      |
| institution's / Non               | Leela Poonawala                                                          | 2                        | 40000           | 73      |
| Government<br>schemes and amount  | ACR Project consultants and Rotary Club (North)<br>Scholarship           | 3                        | 30000           | 75      |