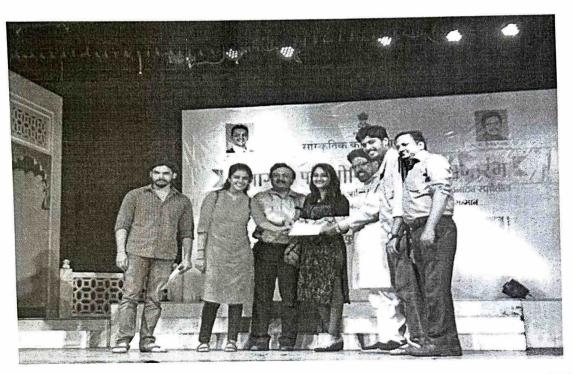

#### Intercollegiate Participation Details 2017-18

#### Basketball (Men)

| Sr.No | Name of the Student     | Year | Department |
|-------|-------------------------|------|------------|
| 1     | Deshmukh Krushnakant    | T.E  | Mechanical |
| 2     | Shelke Prasanna         | T.E  | Mechanical |
| 3     | Mushrif Sarthak         | F.E  | Computer   |
| 4     | Shinde Shubham          | T.E  | Mechanical |
| 5     | Borade Yuvraj           | F.E  | Electrical |
| 6     | Bansode Rushikesh       | S.E  | Mechanical |
| 7     | Alate Mihir             | F.E  | Computer   |
| 8     | Patil Ratnesh           | T.E  | Mechanical |
| 9     | Sahasrabuddhe Siddharth | S.E  | Mechanical |
| 10    | Tonde Omkar             | T.E  | Electrical |
| 11    | Paygude Karan           | T.E  | Mechanical |
| 12    | Deshpande Aditya        | S.E  | Computer   |

#### COLLEGE OF ENGINEERING,

S.no.18, Plot no.5/3, Karvenagar, Pune-411052.

# Intercollegiate Participation Details 2017-18

#### Cross Country (Men)

| B.E Mechanica |
|---------------|
| J.1.          |
| B.E Mechanica |
|               |

#### Table Tennis (Women)

| Sr.No | Name of the Student | Year | Department |
|-------|---------------------|------|------------|
| 1     | Kasar Tejashree     | B.E  | E&TC       |
| 2     | Gund Pratiksha      | B.E  | E&TC       |
| 3     | Tarde Ruhi          | B.E  | Mechanical |