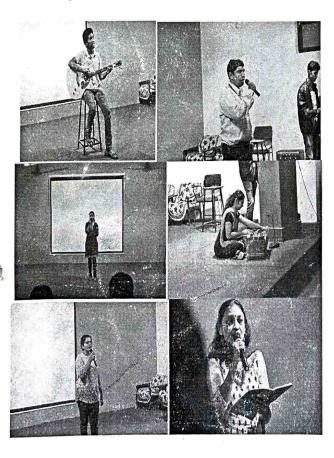

Some pictures of Bandish-2017:

The judges declared the results rendering satisfaction to all the participants.

Winners of Bandish-2017 are-

| Sr.<br>No | Name                 | Prize                        | Branch     |
|-----------|----------------------|------------------------------|------------|
| 1 .       | Ms. Rutuja Kench     | Winner                       | E&TC       |
| 2         | Ms. Akanksha Gadikar | 1 <sup>st</sup> Runner Up    | IT         |
| 3         | Ms. Madhura Patil    | 2 <sup>rd</sup> Runner<br>Up | СОМР       |
| 4         | Mr. Sankalp Bhosale  | Best<br>Performance          | Electrical |
| 5         | Mr. Abhijeet Cholkar | Best<br>Performance          | MECH       |