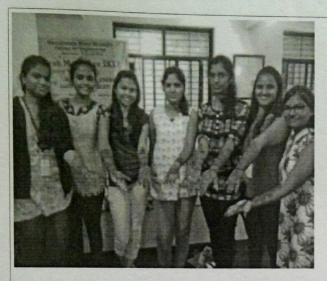

#### 1. MAUNAANTR KARANDAK' 2K17 (02/07/2017)

This year we successfully participated in Maunaantr Karandak 2017 where we performed the mime play "Sparsh". This is an inter-college competition where colleges from all over Pune participate in it.

This drama circulates around a girl having confused identity about herself.

Apart from the drama the play includes various events like dance, UV show, Mime dance, and mime acts.

Encouragement, support and motivation from our Honorable management, beloved Principal sir and teachers proved useful and built confidence in us.

MEMBERS OF MAUNAANTR TEAM: Samir Kapure, Neha Date, Niharika Sadul, Pooja Bende, Omkar Prabhune, Abhishek Shinde, Isha Takawle

Vaishali Patil

Coordinator

Abhilasha Kulkarni

:bash

In charge

Intercollegiate Cultural Activities Extra Curricular Activities