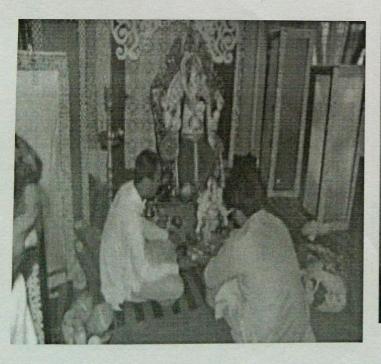

# "SWAYAM ADHYAYAN" (18 HOURS STUDY COMPETITION) REPORT

Extra Curricular Activity committee had organized 18 Hours study program on 29<sup>rd</sup> July 2017 for students. 45 students took active part by registering in this activity. 35 participants including all streams were shortlisted for the same. After formal inauguration by functional head Prof. Mrs. Abhilasha Kulkarni, Event Coordinator Prof. Akshay Suryawanshi and Prof. Rahul Khachane Swayam Adhyayan Program began at 7:00 am in reading hall (2<sup>nd</sup> Floor).

Students participant in Swayam Adhyayan

Students were served breakfast, lunch, and dinner at 8:30 am, 12:00 pm and 8:00 pm respectively. They were also given two tea breaks at 10.30 am and 5:30 pm respectively. They solved numerical, read notes and also formed their own notes completely by using several reference books only. Dr. K. R. Patil, Dr. V. R. Deulgaonkar, Dr. V. N. Gohokar, Prof. M. R. Tarambale and other faculty encouraged students for participation during their visit. Participants of the event seemed very enthusiastic.

Few moments form the competition

The whole activity was observed keenly by ECA committee members enthusiastically motivating participants. At the end of the session, we took feedback from students. One of the participant mentioned "We don't study for 16 hours on a daily basis, but I was curious about what kind of effort it would take to remain focused for such a long period of time."