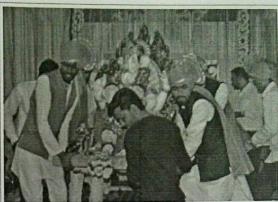

Some pictures of Bandish-2017:

The judges declared the results rendering satisfaction to all the participants.

Winners of Bandish-2017 are-

| Sr.<br>No | Name                 | Prize                        | Branch     |
|-----------|----------------------|------------------------------|------------|
| 1 .       | Ms. Rutuja Kench     | Winner                       | E&TC       |
| 2         | Ms. Akanksha Gadikar | 1 <sup>st</sup> Runner Up    | IT         |
| 3         | Ms. Madhura Patil    | 2 <sup>rd</sup> Runner<br>Up | СОМР       |
| 4         | Mr. Sankalp Bhosale  | Best<br>Performance          | Electrical |
| 5         | Mr. Abhijeet Cholkar | Best<br>Performance          | MECH       |