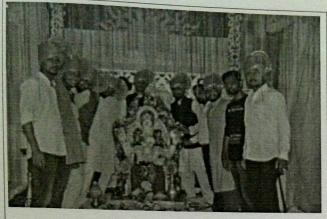

Some pictures of Bandish-2017:

The judges declared the results rendering satisfaction to all the participants.

Winners of Bandish-2017 are-

| Sr.<br>No | Name                 | Prize                        | Branch     |
|-----------|----------------------|------------------------------|------------|
| 1 .       | Ms. Rutuja Kench     | Winner                       | E&TC       |
| 2         | Ms. Akanksha Gadikar | 1 <sup>st</sup> Runner Up    | IT         |
| 3         | Ms. Madhura Patil    | 2 <sup>rd</sup> Runner<br>Up | СОМР       |
| 4         | Mr. Sankalp Bhosale  | Best<br>Performance          | Electrical |
| 5         | Mr. Abhijeet Cholkar | Best<br>Performance          | MECH       |