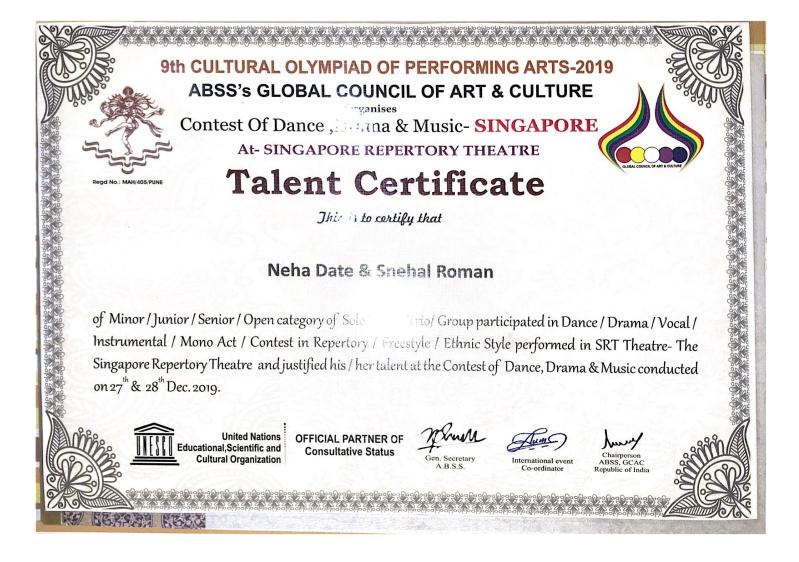

### **ABSS's GLOBAL COUNCIL OF ART & CULTURE**

Official Partner of UNESCO

Organises

#### 9th CULTURAL OLYMPIAD OF PERFORMING ARTS

Contest Of Dance , Drama & Music-2019

At-SRT Theatre-SINGAPORE

### **Certificate of Honour**

This is to certify that

Neha Date & Snehal Roman

Of Minor / Junior / Senior / Open category of Solo / Duet / Jrio / Group participated in Dance / Vocal / Instrumental / Mono act Contest in Kathek with the Jabulous performance in this Jest. And won the award in the Contest of Dance and Music-Singapore. Award ceremony was conducted on 29th dec. 2019 at Singapore Repertory Theatre-Singapore.