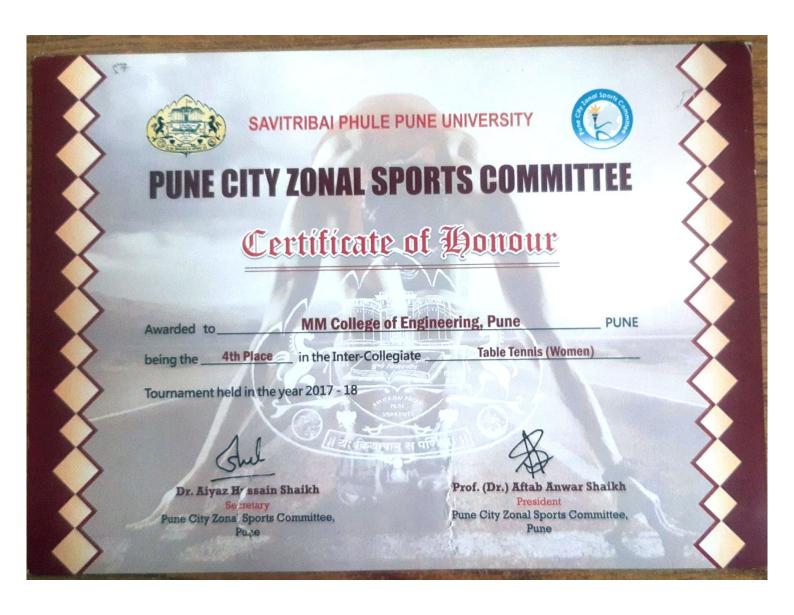

five years

| Year    | Name of the award/<br>medal                                                                                                                    | Team /<br>Individual | University /<br>State / National<br>/ International | Sports /<br>Cultural | Name of the student  | Page No   |  |
|---------|------------------------------------------------------------------------------------------------------------------------------------------------|----------------------|-----------------------------------------------------|----------------------|----------------------|-----------|--|
|         | Pune City Zone<br>Intercollegiate Table                                                                                                        |                      |                                                     |                      | Tejashree<br>Kasar   |           |  |
| 2017-18 | Tennis (Women) competition organized by Kaveri College,Pune                                                                                    | Team                 | Intercollegiate                                     | Table Tennis         | Pratiksha<br>Gund    | <u>2</u>  |  |
|         | on 3rd and 4th August 2017.                                                                                                                    |                      |                                                     |                      | Ruhi Tarade          |           |  |
| 2018-19 | International Poomsae<br>Championship organized<br>by Chosun University at<br>Gwanju ,South Korea on<br>21st July 2018.                        | Individual           | International                                       | Taekwondo            | Aditya<br>Patwardhan | 8         |  |
| 2019-20 | Talent Certificate ABSS's<br>Global Council of art and<br>Culture Singapore                                                                    | Individual           | International                                       | Cultural             | Ms. Neha Date        | 11        |  |
| 2020-21 | 2 Gold Medals in 58th<br>National Roller Skating<br>Championship held at<br>Chandigarh,Punjab from<br>8th April 2021 to 10th<br>April 2021.    | Individual           | National                                            | Roller<br>Skating    | Shrutika<br>Sarode   | 13        |  |
| 2021-22 | Silver medal in 59th<br>National Roller Skating<br>Championship held at<br>Mohali ,Punjab from<br>11th December 2021 to<br>22nd December 2021. | Individual           | National                                            | Roller<br>Skating    | Shrutika<br>Sarode   | <u>15</u> |  |